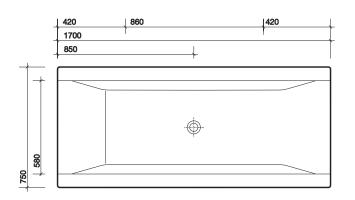

## bath

1700 x 750mm double ended acrylic bath, ungripped:

No tap holes

**ID8500WH** 