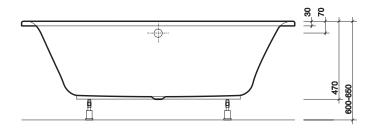

## fixings

Supported on steel cradle with adjustable feet. Secured to wall with clips provided. Bath designed to be built-in.

all measurements shown are in millimetres. drawing sizes