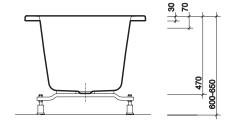

## fixings

Supported on steel cradle with adjustable feet. Secured to wall with clips provided. Bath designed to be built-in.

all measurements shown are in millimetres. drawing sizes